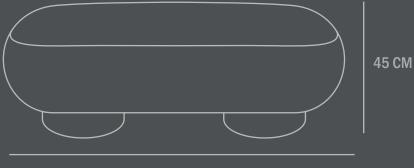

Dimensions: L120 / W40 / H45 CM

Country of origin: CN

Product weight:

Packaging:

Dimensions: L132 / W55 / H51 CM Total weight incl. product: 23 Kg

Number of parcels: 1
Material: Brown cardboard

120 CM