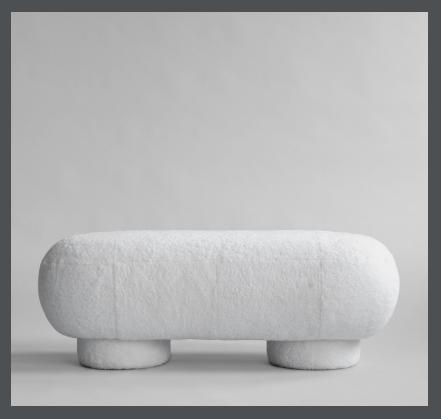

## **BIG FOOT BENCH**

With its sculptural and organic shapes the Big Foot Bench is a simple and contemporary bench design, suitable for a wide range of interiors schemes.

The simple bench design consists of two cylinder-shaped legs and a round soft seat, all surfaces upholstered with natural sheepskin in color off-white. This season we added the stool in a chalk-colored mixed cotton/linen fabric.

Designed by Kristian Sofus Hansen & Tommy Hyldahl.

**Product no: 221021** 

Type: Bench Colour: Off-White Material: Sheepskin

Care instructions: It can be clean with both dry and wet cloth. If with wet cloth, tempeture should be under 40 degrees. Use fur detergent to clean the sheep skin. It is very important to use clean water to make sure that no detergent is left. Use comb to comb the fur to the same direction to get the original look. Do not use it in direct sun.